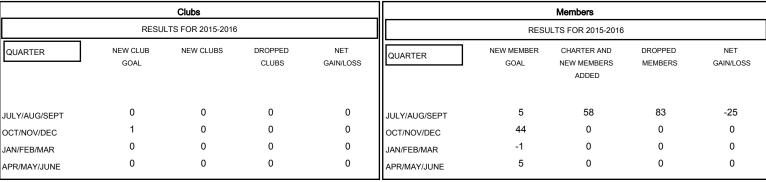

## MONTHLY MEMBERSHIP PROGRESS REPORT

District 5M 8

Results as of: 9/30/2015

GMT: Judy Hankom LOCATION MINNESOTA GMT CA 1