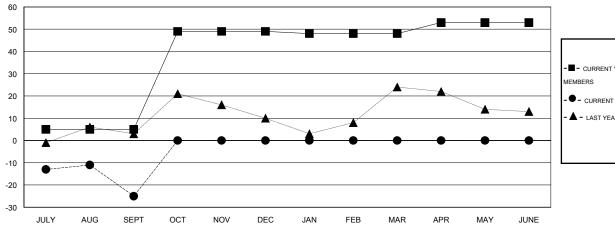

## GOALS AND ACTUAL NEW CLUBS CUMULATIVE

| -■-   | CURRENT | YEAR G | OALS FOR | NEW |
|-------|---------|--------|----------|-----|
| MEMBE | ERS     |        |          |     |

- CURRENT YEAR ACTUAL MEMBERS

- ▲ - LAST YEAR ACTUAL MEMBERS

| DROPPED CLUBS: 0 |    |
|------------------|----|
| DROPPED MEMBERS  |    |
| DECEASED         | 4  |
| CLUB CANCELLED   | 0  |
| OTHER            | 79 |
| TOTAL            | 83 |